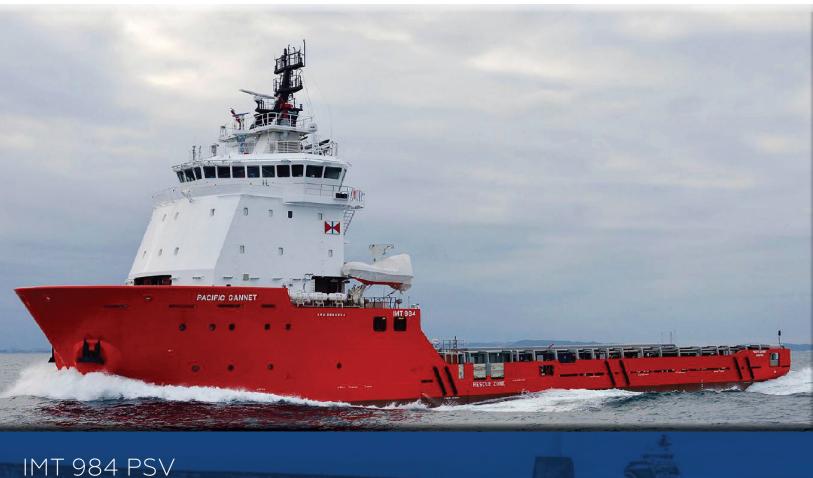

# **PACIFIC GANNET**





#### 111 304130

#### **Vessel Characteristics**

| Length, Overall:   | 277.6 ft                                                                                           | 84.6 m             |  |  |  |  |
|--------------------|----------------------------------------------------------------------------------------------------|--------------------|--|--|--|--|
| Beam:              | 59.1 ft                                                                                            | 18 m               |  |  |  |  |
| Depth:             | 24.9 ft                                                                                            | 7.6 m              |  |  |  |  |
| Maximum Draft:     | 21.1 ft