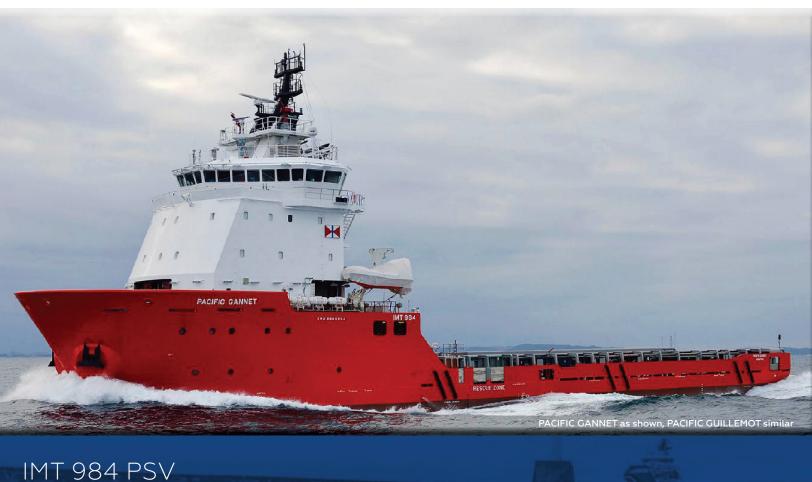

#### **Vessel Characteristics**

| Length, Overall:   | 277.6 ft                                                                                      | 84.6 m             |  |  |  |  |  |  |
|--------------------|-----------------------------------------------------------------------------------------------|--------------------|--|--|--|--|--|--|
| Beam:              | 59.1 ft                                                                                       | 18 m               |  |  |  |  |  |  |
| Depth:             | 24.9 ft                                                                                       | 7.6 m              |  |  |  |  |  |  |
| Maximum Draft:     | 21.1 ft                                                                                       | 6.4 m              |  |  |  |  |  |  |
| Light Draft:       | 10.2 ft                                                                                       | 3.1 m              |  |  |  |  |  |  |
| Freeboard:         | 3.9 ft                                                                                        | 1.2 m              |  |  |  |  |  |  |
| Displacement:      | 6,840 lt                                                                                      | 6,950 mt           |  |  |  |  |  |  |
| Deadweight:        | 3,990 lt                                                                                      | 4,050 mt           |  |  |  |  |  |  |
| Clear Deck Space:  | 177 x 52 ft 54 x 16 r                                                                         |                    |  |  |  |  |  |  |
| Clear Deck Area:   | 8,720 ft <sup>2</sup>                                                                         | 810 m <sup>2</sup> |  |  |  |  |  |  |
| Deck Strength FWD: | 1,020 lb/ft²                                                                                  | 5 t/m²             |  |  |  |  |  |  |
| Deck Strength AFT: | 2,050 lb/ft²                                                                                  | 10 t/m²            |  |  |  |  |  |  |
| Class Notations:   | DNV: +1A1, Fire fighter(I), Offshore service vessel(Supply), Clean, DYNPOS(AUTR), E0, OILREC, |                    |  |  |  |  |  |  |

#### Registration

| Flag: SINGAPORE   | Home Port: SINGAPORE            |  |  |  |  |  |
|-------------------|---------------------------------|--|--|--|--|--|
| Hull Number: 5090 | IMO N <sup>o</sup> : 9742871    |  |  |  |  |  |
| Year Built: 2018  | Call Sign: 9VUB7                |  |  |  |  |  |
| Builder:          | Japan Marine United Corporation |  |  |  |  |  |
| Tonnage (ITC):    | 3585 GT 1076 NT                 |  |  |  |  |  |