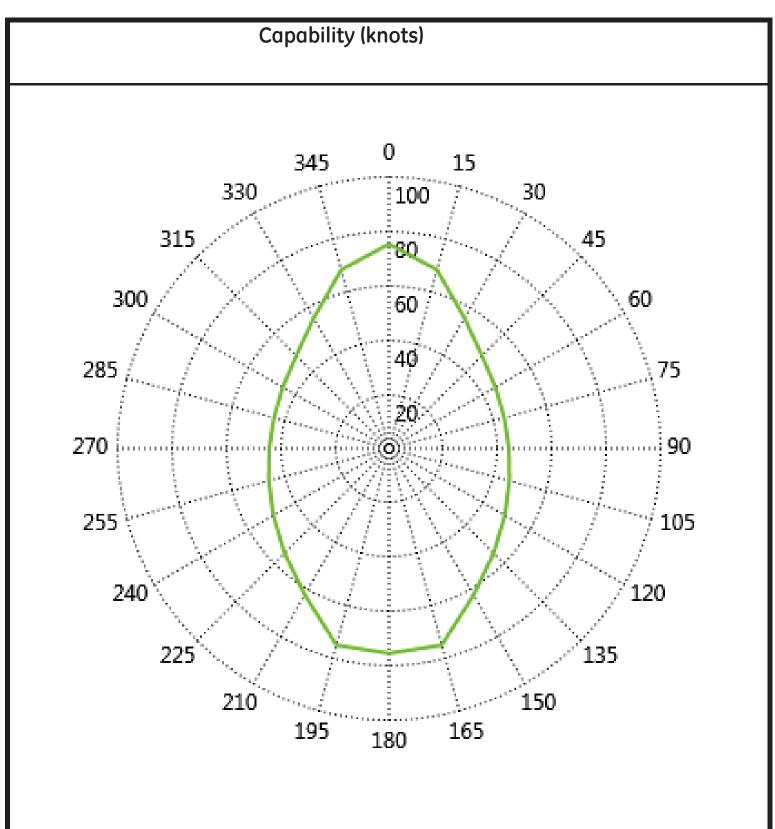

#### tdw.com

Pg.4 Capacity Table
Pg.5 DP Capability Plot

#### **Special Equipment**

| Firefighting:           | FiFi-1                                                                                  |
|-------------------------|-----------------------------------------------------------------------------------------|
| Dynamic Positioning:    | DP-2                                                                                    |
| Ref. Systems:           | $3 \times MRU$ ; $2 \times DGPS$<br>$1 \times Microwave-based$ ; $2 \times Laser-based$ |
| Mud Circulation System: | Yes                                                                                     |
| Rescue Zone:            | Yes                                                                                     |
| Rescue Boat:            | Maritime Partner MP660 Springer, 10-Man                                                 |
| Fuel Monitoring:        | GREEN PILOT                                                                             |
| SPS Compliant:          | Yes                                                                                     |
| Misc:                   | MSD - 55 Persons; HiPAP Ready                                                           |