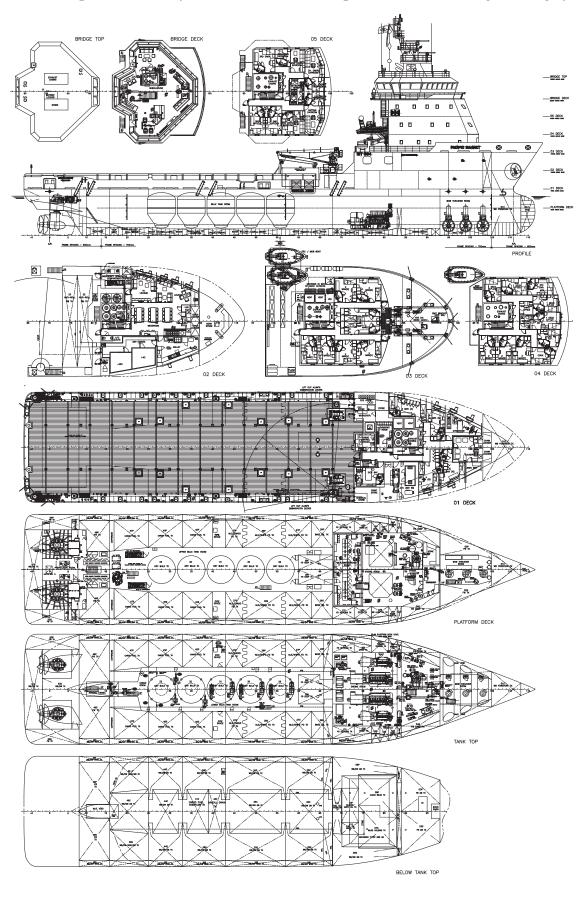

pliant:          | Yes                                                                                     |
| Misc:                   | MSD - 55 Persons; HiPAP Ready                                                           |

#### Registration

| Flag: SINGAPORE   | Home Port: SINGAPORE            |  |  |  |  |  |
|-------------------|---------------------------------|--|--|--|--|--|
| Hull Number: 5090 | IMO N <sup>o</sup> : 9742871    |  |  |  |  |  |
| Year Built: 2018  | Call Sign: 9VUB7                |  |  |  |  |  |
| Builder:          | Japan Marine United Corporation |  |  |  |  |  |
| Tonnage (ITC):    | 3585 GT 1076 NT                 |  |  |  |  |  |

#### \*Approximate values assuming Ideal Conditions

#### tdw.com

# General Arrangement (Current configuration may vary.)





# Capacity Table



| 33 W. M. DWW M. C. W. W. M. C. W. M. M. C. W. M. M. C. W. M. M. M. C. W. M. M. M. C. W. M.