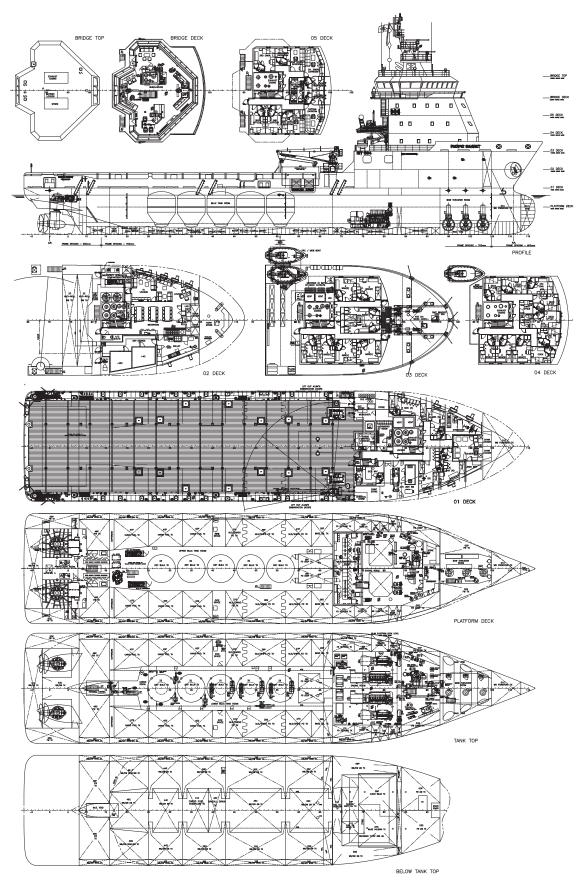

iPAP Ready                             |

#### Registration

| Flag: SINGAPORE   | Home Port: SINGAPORE            |                              |  |  |  |  |  |
|-------------------|---------------------------------|------------------------------|--|--|--|--|--|
| Hull Number: 5091 |                                 | IMO N <sup>o</sup> : 9742883 |  |  |  |  |  |
| Year Built: 2018  | Call Sign: 9VJM8                |                              |  |  |  |  |  |
| Builder:          | Japan Marine United Corporation |                              |  |  |  |  |  |
| Tonnage (ITC):    | 3585 GT 1076                    |                              |  |  |  |  |  |

#### \*Approximate values assuming Ideal Conditions

#### tdw.com

# General Arrangement (Current configuration may vary.)





# Capacity Table



| 33 W. M. DWW M. C. W. W. M. C. W. M. M. C. W. M. M. C. W. M. M. M. C. W. M. M. M. C. W. M.