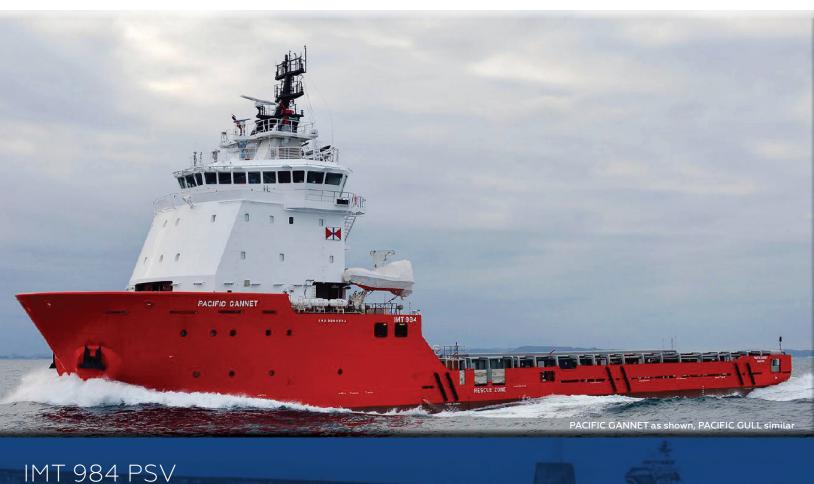

#### **Vessel Characteristics**

| Length, Overall:   | 277.6 ft                                             | 84.6 m             |  |  |  |  |  |  |
|--------------------|------------------------------------------------------|--------------------|--|--|--|--|--|--|
| Beam:              | 59.1 ft                                              | 18 m               |  |  |  |  |  |  |
| Depth:             | 24.9 ft                                              | 7.6 m              |  |  |  |  |  |  |
| Maximum Draft:     | 21.1 ft                                              | 6.4 m              |  |  |  |  |  |  |
| Light Draft:       | 10.2 ft                                              | 3.1 m              |  |  |  |  |  |  |
| Freeboard:         | 3.9 ft                                               | 1.2 m              |  |  |  |  |  |  |
| Displacement:      | 6,840 lt                                             | 6,950 mt           |  |  |  |  |  |  |
| Deadweight:        | 3,990 lt                                             | 4,050 mt           |  |  |  |  |  |  |
| Clear Deck Space:  | 177 x 52 ft 54 x                                     |                    |  |  |  |  |  |  |
| Clear Deck Area:   | 8,720 ft <sup>2</sup>                                | 810 m <sup>2</sup> |  |  |  |  |  |  |
| Deck Strength FWD: | 1,020 lb/ft²                                         | 5 t/m²             |  |  |  |  |  |  |
| Deck Strength AFT: | 2,050 lb/ft² 10 t/m                                  |                    |  |  |  |  |  |  |
| Class Notations:   | DNV: +1A1, Fire fighter(I), sel(Supply), Clean, DYNP |                    |  |  |  |  |  |  |

#### **Capacities**

| Deck Cargo:                                            | 1,720 lt    | 1,750 t              |
|--------------------------------------------------------|-------------|----------------------|
| Fuel Oil:                                              | 411,000 gal | 1,560 m <sup>3</sup> |
| Potable Water:                                         | 88,400 gal  | 330 m <sup>3</sup>   |
| Fresh Water:                                           | 92,200 gal  | 350 m <sup>3</sup>   |
| Drill/Ballast Water:                                   | 463,000 gal | 1,750 m³             |
| Bulk Tanks (5 tanks):                                  | 11,200 ft³  | 320 m <sup>3</sup>   |
| Liquid Mud (2.5 SG*): *Max Structural Specific Gravity | 4,800 bbl   | 760 m <sup>3</sup>   |
| Base Oil:                                              | 1,100 bbl   | 170 m <sup>3</sup>   |
| Oil Dispersant:                                        | 2,910 gal   | 11 m <sup>3</sup>    |
| Fire Fighting Foam:                                    | 2,620 gal   | 9.9 m <sup>3</sup>   |

# **TIDEWATER**