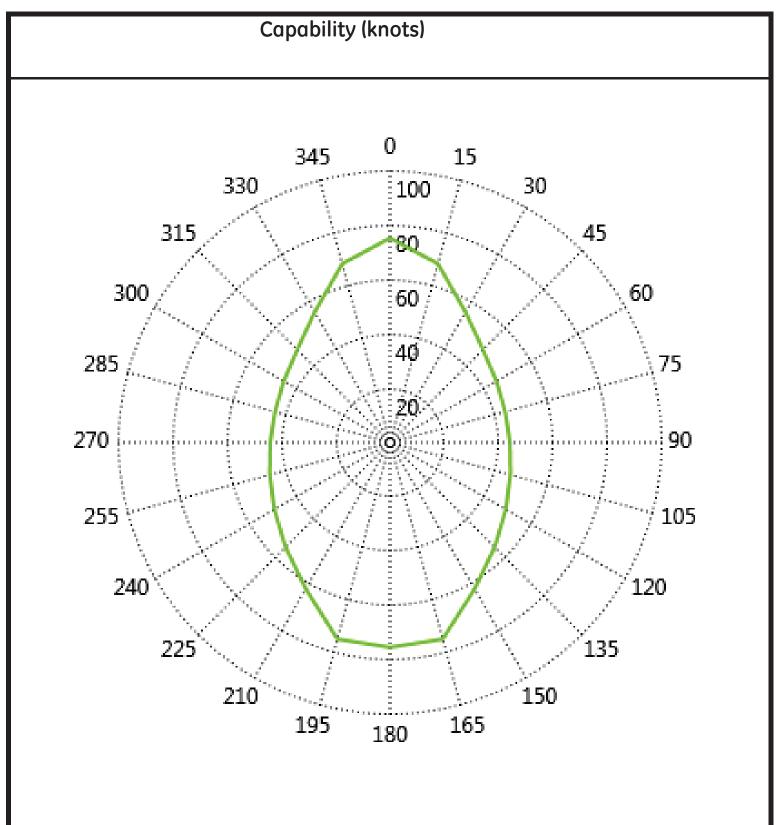

|                                       |           |                          |             |             |             |         | 334.6            | 349.2          | 0.0   | 763.6         | 0.0      | 20.8        | 9.9  | 11.0         |

<sup>\*</sup>Capacities shown are for lead vessel. Actual capacities may vary slightly.
\*Capacities shown in RED are excluded from the total volume.
\*Capacities shown in BLUE are included in another Tank's Capacity.

<sup>\*</sup>Capacities shown in GREEN are counted for multiple Tank Capacities.

## DP Capability Plot